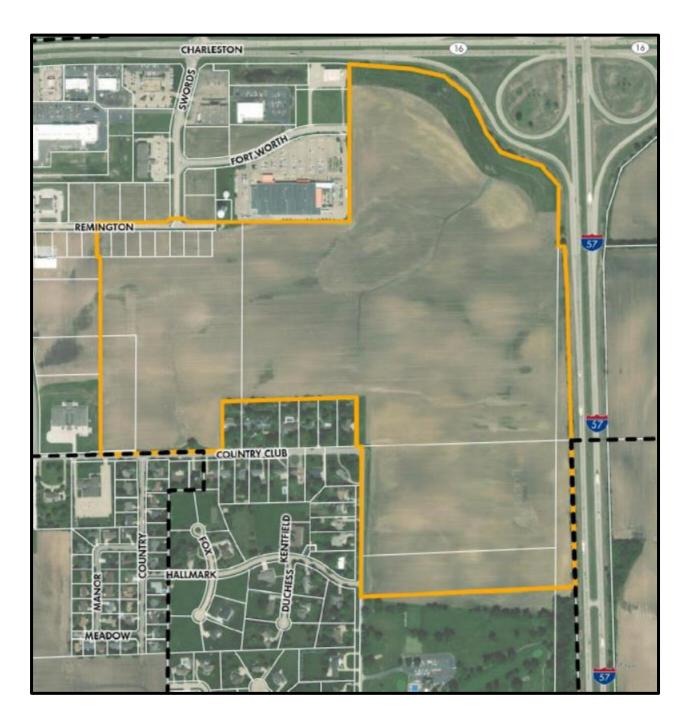

### ORDINANCE APPROVING THE TAX INCREMENT REDEVELOPMENT PLAN AND PROJECT FOR THE REMINGTON ROAD REDEVELOPMENT PROJECT AREA

WHEREAS, the City of Mattoon, Illinois desires to implement tax increment financing pursuant to the Tax Increment Allocation Redevelopment Act, 65 ILCS 5/11-74.4-1 et. seq., as amended (hereinafter referred to as the "TIF Act") for the proposed Redevelopment Plan and Project (the "Plan") within the municipal boundaries of the City of Mattoon and within the Remington Road Redevelopment Project Area (the "Project Area") as described in Exhibit A attached to this Ordinance, which constitutes in the aggregate more than 1-1/2 acres; and