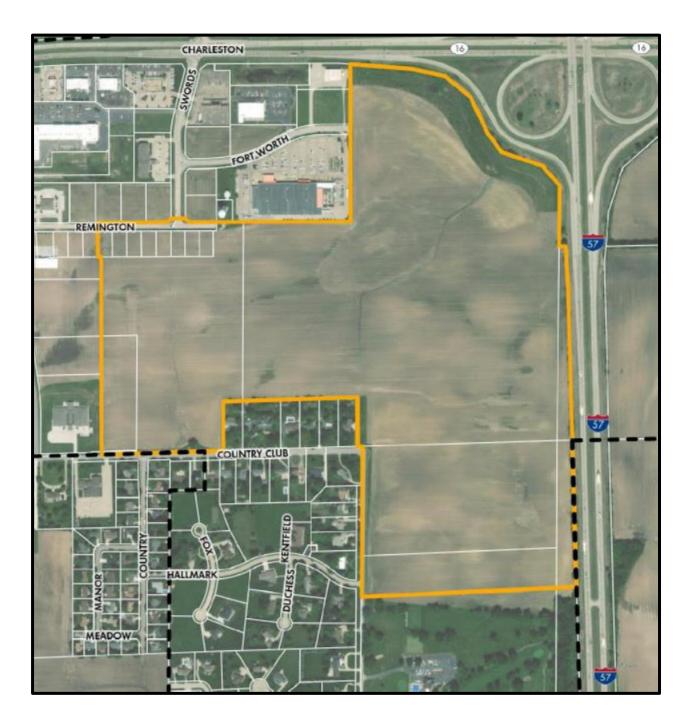

### ORDINANCE APPROVING THE TAX INCREMENT REDEVELOPMENT PLAN AND PROJECT FOR THE REMINGTON ROAD REDEVELOPMENT PROJECT AREA

WHEREAS, the City of Mattoon, Illinois desires to implement tax increment financing pursuant to the Tax Increment Allocation Redevelopment Act, 65 ILCS 5/11-74.4-1 et. seq., as amended (hereinafter referred to as the "TIF Act") for the proposed Redevelopment Plan and Project (the "Plan") within the municipal boundaries of the City of Mattoon and within the Remington Road Redevelopment Project Area (the "Project Area") as described in Exhibit A attached to this Ordinance, which constitutes in the aggregate more than 1-1/2 acres; and